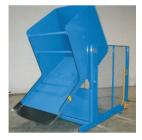

4,000 lb. Capacity - 120 in. Dump Height

\* Mesh Guarding Not Shown In Photos

### **SPECIAL FEATURES & BENEFITS**

- Full 135 degree tilt.
- Machine grade single acting cylinder with for lifting and double acting cylinders spherical rod ends for tilting.
- Continuous duty motors.
- Controllers are Underwriter Laboratory listed assemblies.
- All bearings are lifetime lubricated.