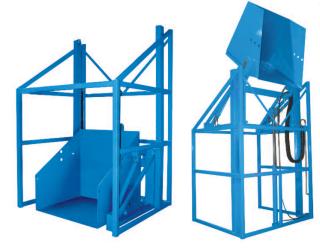

# MODEL HRDP-4120-5448 HIGH REACH DUMPER

#### 10 Year/250,000 Cycle Warranty

These units have been designed for applications that require lifting a container to a high elevation and then dumping it. They safely accomplish the function of lifting and dumping in one compact unit. Applications for these units include grinders and other processing equipment with high in-feed locations. High reach dumpers can eliminate the need for long power conveyors and mezzanines serviced by lift systems.

#### ISO 9001:2015 Certified

5 HP Motor Speed: 51 seconds Capacity: 4,000 lbs

Carriage Dimension: 54 x 48 in.
Overall Dimension: 85 x 83 in.

Carriage Height: 55 in.

Arc Height: 194 in.

Arc Length: 83 in.

Shipping Weight: 2,800 lbs

4,000 lb. Capacity - 120 in. Dump Height

\* Mesh Guarding Not Shown In Photos