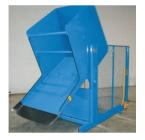

4,000 lb. Capacity - 120 in. Dump Height

\* Mesh Guarding Not Shown In Photos

# **SPECIAL FEATURES & BENEFITS**

- Full 135 degree tilt.
- Machine grade single acting cylinder with for lifting and double acting cylinders spherical rod ends for tilting.
- Continuous duty motors.
- Controllers are Underwriter Laboratory listed assemblies.
- All bearings are lifetime lubricated.