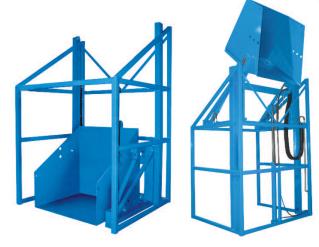

# MODEL HRDP-4120-4836 HIGH REACH DUMPER

# 10 Year/250,000 Cycle Warranty

These units have been designed for applications that require lifting a container to a high elevation and then dumping it. They safely accomplish the function of lifting and dumping in one compact unit. Applications for these units include grinders and other processing equipment with high in-feed locations. High reach dumpers can eliminate the need for long power conveyors and mezzanines serviced by lift systems.

4,000 lb. Capacity - 120 in. Dump Height

\* Mesh Guarding Not Shown In Photos