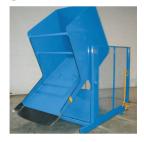

# MODEL HRDP-296-5448 HIGH REACH DUMPER

#### ISO 9001:2015 Certified

5 HP Motor

Speed: 44 seconds

Capacity: 2,000 lbs

Carriage Dimension: 54 x 48 in.

Overall Dimension: 85 x 83 in.

Carriage Height: 55 in.

Arc Height: 170 in.

Arc Length: 83 in.

Shipping Weight: 2,400 lbs

2,000 lb. Capacity - 96 in. Dump Height

\* Mesh Guarding Not Shown In Photos