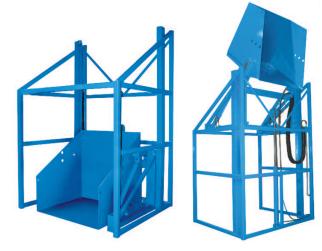

# MODEL HRDP-296-5448 HIGH REACH DUMPER

#### ISO 9001:2015 Certified

5 HP Motor

Speed: 44 seconds

Capacity: 2,000 lbs

Carriage Dimension: 54 x 48 in.

Overall Dimension: 85 x 83 in.

Carriage Height: 55 in.

Arc Height: 170 in.

Arc Length: 83 in.

Shipping Weight: 2,400 lbs

2,000 lb. Capacity - 96 in. Dump Height

\* Mesh Guarding Not Shown In Photos

# **SPECIAL FEATURES & BENEFITS**

- Full 135 degree tilt.
- Machine grade single acting cylinder with for lifting and double acting cylinders spherical rod ends for tilting.
- Continuous duty motors.
- Controllers are Underwriter Laboratory listed assemblies.
- All bearings are lifetime lubricated.