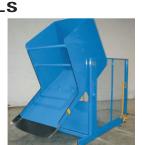

## MODEL HRDP-296-4848 HIGH REACH DUMPER

10 Year/250,000 Cycle Warranty

These units have been designed for applications that require lifting a container to a high elevation and then dumping it. They safely accomplish the function of lifting and dumping in one compact unit. Applications for these units include grinders and other processing equipment with high in-feed locations. High reach dumpers can eliminate the need for long power conveyors and mezzanines serviced by lift systems.

## 2,000 lb. Capacity - 96 in. Dump Height

\* Mesh Guarding Not Shown In Photos