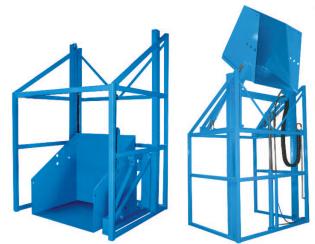

## MODEL HRDP-296-4848 HIGH REACH DUMPER

10 Year/250,000 Cycle Warranty

These units have been designed for applications that require lifting a container to a high elevation and then dumping it. They safely accomplish the function of lifting and dumping in one compact unit. Applications for these units include grinders and other processing equipment with high in-feed locations. High reach dumpers can eliminate the need for long power conveyors and mezzanines serviced by lift systems.

## 2,000 lb. Capacity - 96 in. Dump Height

\* Mesh Guarding Not Shown In Photos

## **SPECIAL FEATURES & BENEFITS**

- Full 135 degree tilt.
- Machine grade single acting cylinder with for lifting and double acting cylinders spherical rod ends for tilting.
- Continuous duty motors.
- Controllers are Underwriter Laboratory listed assemblies.
- All bearings are lifetime lubricated.