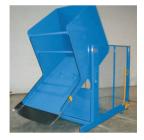

# MODEL HRDP-296-4836 HIGH REACH DUMPER

## 10 Year/250,000 Cycle Warranty

These units have been designed for applications that require lifting a container to a high elevation and then dumping it. They safely accomplish the function of lifting and dumping in one compact unit. Applications for these units include grinders and other processing equipment with high in-feed locations. High reach dumpers can eliminate the need for long power conveyors and mezzanines serviced by lift systems.

Arc Length: 71 in.

Shipping Weight: 2,300 lbs

2,000 lb. Capacity - 96 in. Dump Height

\* Mesh Guarding Not Shown In Photos