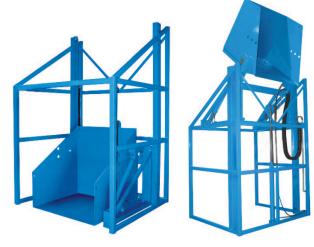

# MODEL HRDP-296-4836 HIGH REACH DUMPER

## 10 Year/250,000 Cycle Warranty

These units have been designed for applications that require lifting a container to a high elevation and then dumping it. They safely accomplish the function of lifting and dumping in one compact unit. Applications for these units include grinders and other processing equipment with high in-feed locations. High reach dumpers can eliminate the need for long power conveyors and mezzanines serviced by lift systems.

### ISO 9001:2015 Certified

5 HP Motor

Speed: 44 seconds

Capacity: 2,000 lbs

Carriage Dimension: 48 x 36 in.

Overall Dimension: 79 x 71 in.

Carriage Height: 55 in.

Arc Height: 162 in.

Arc Length: 71 in.

Shipping Weight: 2,300 lbs

2,000 lb. Capacity - 96 in. Dump Height

\* Mesh Guarding Not Shown In Photos