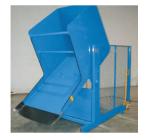

# MODEL HRDP-272-5448 HIGH REACH DUMPER

### ISO 9001:2015 Certified

5 HP Motor Speed: 37 seconds

Capacity: 2,000 lbs

Carriage Dimension: 54 x 48 in.
Overall Dimension: 85 x 83 in.

Carriage Height: 55 in.

Arc Height: 146 in.

Arc Length: 83 in.

Shipping Weight: 2,400 lbs

2,000 lb. Capacity - 72 in. Dump Height

\* Mesh Guarding Not Shown In Photos