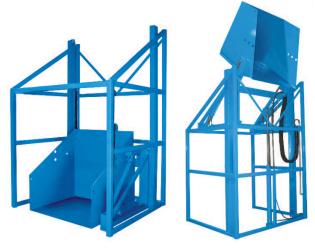

# MODEL HRDP-272-5448 HIGH REACH DUMPER

### ISO 9001:2015 Certified

5 HP Motor Speed: 37 seconds

Capacity: 2,000 lbs

Carriage Dimension: 54 x 48 in.
Overall Dimension: 85 x 83 in.

Carriage Height: 55 in.

Arc Height: 146 in.

Arc Length: 83 in.

Shipping Weight: 2,400 lbs

2,000 lb. Capacity - 72 in. Dump Height

\* Mesh Guarding Not Shown In Photos

# **SPECIAL FEATURES & BENEFITS**

- Full 135 degree tilt.
- Machine grade single acting cylinder with for lifting and double acting cylinders spherical rod ends for tilting.
- Continuous duty motors.
- Controllers are Underwriter Laboratory listed assemblies.
- All bearings are lifetime lubricated.