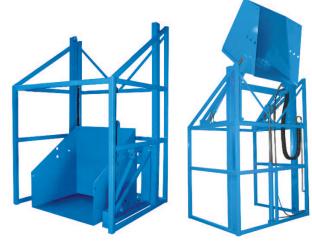

# MODEL HRDP-272-4848 HIGH REACH DUMPER

## 10 Year/250,000 Cycle Warranty

These units have been designed for applications that require lifting a container to a high elevation and then dumping it. They safely accomplish the function of lifting and dumping in one compact unit. Applications for these units include grinders and other processing equipment with high in-feed locations. High reach dumpers can eliminate the need for long power conveyors and mezzanines serviced by lift systems.

### ISO 9001:2015 Certified

5 HP Motor

Speed: 37 seconds

Capacity: 2,000 lbs

Carriage Dimension: 48 x 48 in.

Overall Dimension: 79 x 83 in.

Carriage Height: 55 in.

Arc Height: 146 in.

Arc Length: 83 in.

Shipping Weight: 2,400 lbs

2,000 lb. Capacity - 72 in. Dump Height

\* Mesh Guarding Not Shown In Photos