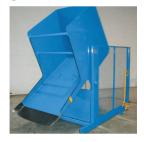

# **SPECIAL FEATURES & BENEFITS**

- Full 135 degree tilt.
- Machine grade single acting cylinder with for lifting and double acting cylinders spherical rod ends for tilting.
- Continuous duty motors.
- Controllers are Underwriter Laboratory listed assemblies.
- All bearings are lifetime lubricated.