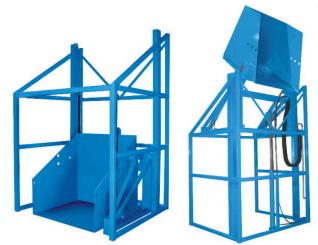

## MODEL HRDP-272-4836 HIGH REACH DUMPER

10 Year/250,000 Cycle Warranty

These units have been designed for applications that require lifting a container to a high elevation and then dumping it. They safely accomplish the function of lifting and dumping in one compact unit. Applications for these units include grinders and other processing equipment with high in-feed locations. High reach dumpers can eliminate the need for long power conveyors and mezzanines serviced by lift systems.

## 2,000 lb. Capacity - 72 in. Dump Height

\* Mesh Guarding Not Shown In Photos