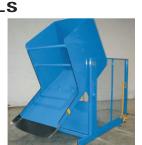

## 2,000 lb. Capacity - 72 in. Dump Height

\* Mesh Guarding Not Shown In Photos