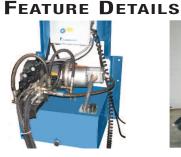

## **SPECIAL FEATURES & BENEFITS**

- Full 135 degree tilt.
- Machine grade single acting cylinder with for lifting and double acting cylinders spherical rod ends for tilting.
- Continuous duty motors.
- Controllers are Underwriter Laboratory listed assemblies.
- All bearings are lifetime lubricated.

## **CLICK HERE FOR: Optional Accessories**

Continuous Duty Power Units.

• Optional Chutes & Soft Lips.

► Standard Electronic Eye.

• Cable Carrier Enclosures For Traveling Cylinder Hoses.

ADVANCE LIFTS

Phone: 800-843-3625 • Fax: 630-584-9405 • www.advancelifts.com