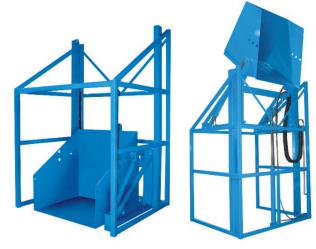

# MODEL HRDP-2120-5448 HIGH REACH DUMPER

### 10 Year/250,000 Cycle Warranty

These units have been designed for applications that require lifting a container to a high elevation and then dumping it. They safely accomplish the function of lifting and dumping in one compact unit. Applications for these units include grinders and other processing equipment with high in-feed locations. High reach dumpers can eliminate the need for long power conveyors and mezzanines serviced by lift systems.

#### ISO 9001:2015 Certified

5 HP Motor Speed: 51 seconds Capacity: 2,000 lbs

Carriage Dimension: 54 x 48 in.
Overall Dimension: 85 x 83 in.

Carriage Height: 55 in.

Arc Height: 194 in. Arc Length: 83 in.

Shipping Weight: 2,500 lbs

2,000 lb. Capacity - 120 in. Dump Height

\* Mesh Guarding Not Shown In Photos

### **SPECIAL FEATURES & BENEFITS**

- Full 135 degree tilt.
- Machine grade single acting cylinder with for lifting and double acting cylinders spherical rod ends for tilting.
- Continuous duty motors.
- Controllers are Underwriter Laboratory listed assemblies.
- All bearings are lifetime lubricated.