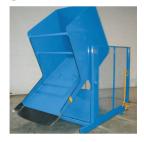

# MODEL HRDP-2120-5448 HIGH REACH DUMPER

### 10 Year/250,000 Cycle Warranty

These units have been designed for applications that require lifting a container to a high elevation and then dumping it. They safely accomplish the function of lifting and dumping in one compact unit. Applications for these units include grinders and other processing equipment with high in-feed locations. High reach dumpers can eliminate the need for long power conveyors and mezzanines serviced by lift systems.

#### ISO 9001:2015 Certified

5 HP Motor Speed: 51 seconds Capacity: 2,000 lbs

Carriage Dimension: 54 x 48 in.
Overall Dimension: 85 x 83 in.

Carriage Height: 55 in.

Arc Height: 194 in. Arc Length: 83 in.

Shipping Weight: 2,500 lbs

2,000 lb. Capacity - 120 in. Dump Height

\* Mesh Guarding Not Shown In Photos