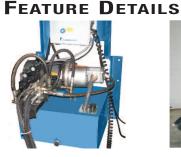

## **SPECIAL FEATURES & BENEFITS**

- Full 135 degree tilt.
- Machine grade single acting cylinder with for lifting and double acting cylinders spherical rod ends for tilting.
- Continuous duty motors.
- Controllers are Underwriter Laboratory listed assemblies.
- All bearings are lifetime lubricated.

## **CLICK HERE FOR: Optional Accessories**

Continuous Duty Power Units.

• Optional Chutes & Soft Lips.

► Standard Electronic Eye.

• Cable Carrier Enclosures For Traveling Cylinder Hoses.

Phone: 800-843-3625 • Fax: 630-584-9405 • www.advancelifts.com