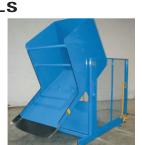

## MODEL HRDP-2120-4848 HIGH REACH DUMPER

10 Year/250,000 Cycle Warranty

These units have been designed for applications that require lifting a container to a high elevation and then dumping it. They safely accomplish the function of lifting and dumping in one compact unit. Applications for these units include grinders and other processing equipment with high in-feed locations. High reach dumpers can eliminate the need for long power conveyors and mezzanines serviced by lift systems.

## 2,000 lb. Capacity - 120 in. Dump Height

\* Mesh Guarding Not Shown In Photos