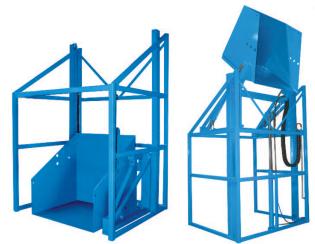

## MODEL HRDP-2120-4848 HIGH REACH DUMPER

10 Year/250,000 Cycle Warranty

These units have been designed for applications that require lifting a container to a high elevation and then dumping it. They safely accomplish the function of lifting and dumping in one compact unit. Applications for these units include grinders and other processing equipment with high in-feed locations. High reach dumpers can eliminate the need for long power conveyors and mezzanines serviced by lift systems.

## 2,000 lb. Capacity - 120 in. Dump Height

\* Mesh Guarding Not Shown In Photos