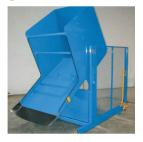

2,000 lb. Capacity - 120 in. Dump Height

\* Mesh Guarding Not Shown In Photos

## **SPECIAL FEATURES & BENEFITS**

- Full 135 degree tilt.
- Machine grade single acting cylinder with for lifting and double acting cylinders spherical rod ends for tilting.
- Continuous duty motors.
- Controllers are Underwriter Laboratory listed assemblies.
- All bearings are lifetime lubricated.