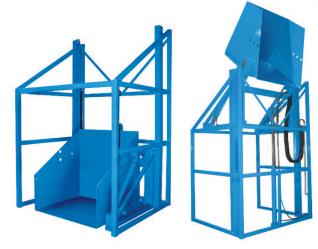

# MODEL HRDP-2120-4836 HIGH REACH DUMPER

### 10 Year/250,000 Cycle Warranty

These units have been designed for applications that require lifting a container to a high elevation and then dumping it. They safely accomplish the function of lifting and dumping in one compact unit. Applications for these units include grinders and other processing equipment with high in-feed locations. High reach dumpers can eliminate the need for long power conveyors and mezzanines serviced by lift systems.

2,000 lb. Capacity - 120 in. Dump Height

\* Mesh Guarding Not Shown In Photos