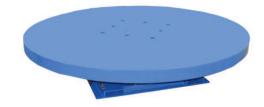

# MODEL HDTM-707 HEAVY DUTY **Non-Powered, Standard Platform Turntable**

# 10 Year/250,000 Cycle Warranty

This large non-powered turn table is for those big positioning jobs where heavy loads must be rotated on a regular basis. This turn table has a capacity up to 7,000 lbs. and a platform size of 7 feet by 7 feet.

#### ISO 9001:2015 Certified

Capacity: 7,000 lbs. Edge Load Max: 800 lbs. Platform: 84 x 84 in. Baseframe Size: 48 x 48 in. Height: 5.875 in. Weight: 1,850 lbs.