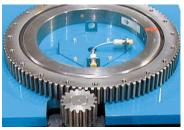

# **SPECIAL FEATURES & BENEFITS**

- Platform is supported by a high capacity ring bearing.
- Lower cost than powered ring bearing turntables.
- Rotation requires physical force be applied by operator.
- Can be rotated in either direction.
- Standard platforms are rectangular, round platforms are optional.
- Platforms are available in standard or high capacity reinforced configurations.
- Rotational limits can be provided via optional detents, locking pins, and hard stops.

#### FEATURE DETAILS

Detent

Ring bearing style of unit with optional drive

Locking pin

Phone: 800-843-3625 • Fax: 630-584-9405 • www.advancelifts.com