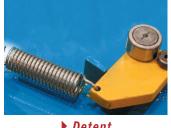

# **SPECIAL FEATURES & BENEFITS**

- Platform is supported by a high capacity ring bearing.
- Lower cost than powered ring bearing turntables.
- Rotation requires physical force be applied by operator.
- Can be rotated in either direction.
- Standard platforms are rectangular, round platforms are optional.
- Platforms are available in standard or high capacity reinforced configurations.
- Rotational limits can be provided via optional detents, locking pins, and hard stops.

#### FEATURE DETAILS

Detent

Ring bearing style of unit with optional drive

Locking pin

Phone: 800-843-3625 • Fax: 630-584-9405 • www.advancelifts.com