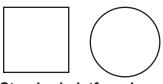

### 7,000 lb. Capacity

Standard platform is square, circular is available upon request.

# **SPECIAL FEATURES & BENEFITS**

- Platform is supported by a high capacity ring bearing.
- Lower cost than powered ring bearing turntables.
- Rotation requires physical force be applied by operator.
- Can be rotated in either direction.
- Standard platforms are rectangular, round platforms are optional.
- Platforms are available in standard or high capacity reinforced configurations.
- Rotational limits can be provided via optional detents, locking pins, and hard stops.