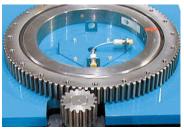

# **SPECIAL FEATURES & BENEFITS**

- Platform is supported by a high capacity ring bearing.
- Lower cost than powered ring bearing turntables.
- Rotation requires physical force be applied by operator.
- Can be rotated in either direction.
- Standard platforms are rectangular, round platforms are optional.
- Platforms are available in standard or high capacity reinforced configurations.
- Rotational limits can be provided via optional detents, locking pins, and hard stops.

#### FEATURE DETAILS

Detent

Ring bearing style of unit with optional drive

Locking pin

Phone: 800-843-3625 • Fax: 630-584-9405 • www.advancelifts.com

©2017 Advance Lifts, Inc. All rights reserved.