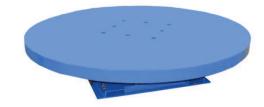

# MODEL HDTM-706 HEAVY DUTY **Non-Powered, Standard Platform Turntable**

# 10 Year/250,000 Cycle Warranty

This large non-powered turn table is for those big positioning jobs where heavy loads must be rotated on a regular basis. This turn table has a capacity up to 7,000 lbs. and a platform size of 6 feet by 6 feet.

#### ISO 9001:2015 Certified

Capacity: 7,000 lbs. Edge Load Max: 1,000 lbs. Platform: 72 x 72 in. Baseframe Size: 48 x 48 in. Height: 5.875 in. Weight: 1,600 lbs.