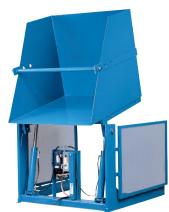

# MODEL DP-660-5248 STANDARD DUMPER

10 Year/250,000 Cycle Warranty

This 6,000 lb. capacity, 60" dump height dumper safely improves productivity because it turns a labor intensive chore into a simple automated job. When you need to dump materials, this rugged dumper is your best choice.

#### ISO 9001:2015 Certified

2 HP Motor Speed: 66 seconds

Capacity: 6,000 lbs

Carriage Dimension: 52 x 48 in.

Overall Dimension: 65 x 70 in.

Carriage Height: 77 in.

Arc Height: 149 in.

Arc Length: 96 in.

Shipping Weight: 1,165 lbs.

6,000 lb. Capacity - 60 in. Dump Height

### **SPECIAL FEATURES & BENEFITS**

- Designed for a minimum size footprint.
- Adjustable retaining bar.
- All cylinders are machine grade single acting style.
- ▶ The controllers are assembled in our U.L. listed panel shop.
- All shafts, axles and pins are hard chrome plated.
- All bearings are lifetime lubricated.
- These units are fully primed and finished with baked enamel.