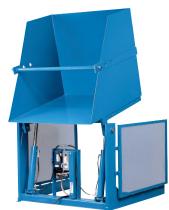

# MODEL DP-660-5236 STANDARD DUMPER

10 Year/250,000 Cycle Warranty

This 6,000 lb. capacity, 60" dump height dumper safely improves productivity because it turns a labor intensive chore into a simple automated job. When you need to dump materials, this rugged dumper is your best choice.

### ISO 9001:2015 Certified

2 HP Motor Speed: 66 seconds

Capacity: 6,000 lbs

Carriage Dimension: 52 x 36 in.

Overall Dimension: 65 x 58 in.

Carriage Height: 77 in.

Arc Height: 140 in.

Arc Length: 89 in.

Shipping Weight: 1,120 lbs.

6,000 lb. Capacity - 60 in. Dump Height

### **SPECIAL FEATURES & BENEFITS**

- Designed for a minimum size footprint.
- Adjustable retaining bar.
- All cylinders are machine grade single acting style.
- ▶ The controllers are assembled in our U.L. listed panel shop.
- All shafts, axles and pins are hard chrome plated.
- All bearings are lifetime lubricated.
- These units are fully primed and finished with baked enamel.