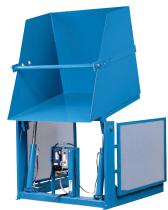

# MODEL DP-660-4048 STANDARD DUMPER

10 Year/250,000 Cycle Warranty

This 6,000 lb. capacity, 60" dump height dumper safely improves productivity because it turns a labor intensive chore into a simple automated job. When you need to dump materials, this rugged dumper is your best choice.

#### ISO 9001:2015 Certified

2 HP Motor Speed: 66 seconds

Capacity: 6,000 lbs

Carriage Dimension: 40 x 48 in.

Overall Dimension: 53 x 70 in.

Carriage Height: 77 in.

Arc Height: 149 in.

Arc Length: 96 in.

Shipping Weight: 1,125 lbs.

6,000 lb. Capacity - 60 in. Dump Height

### **SPECIAL FEATURES & BENEFITS**

- Designed for a minimum size footprint.
- Adjustable retaining bar.
- All cylinders are machine grade single acting style.
- ▶ The controllers are assembled in our U.L. listed panel shop.
- All shafts, axles and pins are hard chrome plated.
- All bearings are lifetime lubricated.
- ▶ These units are fully primed and finished with baked enamel.