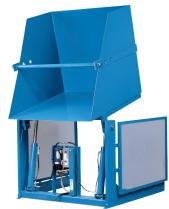

# MODEL DP-660-4036 STANDARD DUMPER

10 Year/250,000 Cycle Warranty

This 6,000 lb. capacity, 60" dump height dumper safely improves productivity because it turns a labor intensive chore into a simple automated job. When you need to dump materials, this rugged dumper is your best choice.

### ISO 9001:2015 Certified

2 HP Motor Speed: 66 seconds

Capacity: 6,000 lbs

Carriage Dimension: 40 x 36 in.

Overall Dimension: 53 x 58 in.

Carriage Height: 77 in.

Arc Height: 140 in.

Arc Length: 89 in.

Shipping Weight: 1,090 lbs.

6,000 lb. Capacity - 60 in. Dump Height

### **SPECIAL FEATURES & BENEFITS**

- Designed for a minimum size footprint.
- Adjustable retaining bar.
- All cylinders are machine grade single acting style.
- ▶ The controllers are assembled in our U.L. listed panel shop.
- All shafts, axles and pins are hard chrome plated.
- All bearings are lifetime lubricated.
- These units are fully primed and finished with baked enamel.