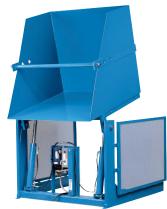

# MODEL DP-648-5248 STANDARD DUMPER

10 Year/250,000 Cycle Warranty

When you've got to dump really heavy parts or materials, this 6,000 lb. capacity dumper is the unit of choice because it makes light work out of heavy loads. You can rotate up to 135 degrees and stop at any point.

#### ISO 9001:2015 Certified

2 HP Motor Speed: 53 seconds

Capacity: 6,000 lbs

Carriage Dimension: 52 x 48 in.

Overall Dimension: 65 x 70 in.

Carriage Height: 65 in.

Arc Height: 128 in.

Arc Length: 87 in.

Shipping Weight: 1,155 lbs.

6,000 lb. Capacity - 48 in. Dump Height