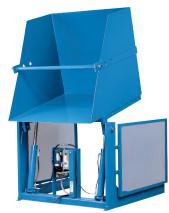

# MODEL DP-648-4048 STANDARD DUMPER

10 Year/250,000 Cycle Warranty

When you've got to dump really heavy parts or materials, this 6,000 lb. capacity dumper is the unit of choice because it makes light work out of heavy loads. You can rotate up to 135 degrees and stop at any point.

#### ISO 9001:2015 Certified

2 HP Motor Speed: 53 seconds

Capacity: 6,000 lbs

Carriage Dimension: 40 x 48 in.

Overall Dimension: 53 x 70 in.

Carriage Height: 65 in.

Arc Height: 128 in.

Arc Length: 87 in.

Shipping Weight: 1,115 lbs.

6,000 lb. Capacity - 48 in. Dump Height