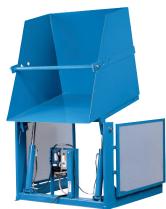

# MODEL DP-648-4036 STANDARD DUMPER

10 Year/250,000 Cycle Warranty

When you've got to dump really heavy parts or materials, this 6,000 lb. capacity dumper is the unit of choice because it makes light work out of heavy loads. You can rotate up to 135 degrees and stop at any point.

### ISO 9001:2015 Certified

2 HP Motor Speed: 53 seconds

Capacity: 6,000 lbs

Carriage Dimension: 40 x 36 in.

Overall Dimension: 53 x 58 in.

Carriage Height: 65 in.

Arc Height: 120 in.

Arc Length: 79 in.

Shipping Weight: 1,080 lbs.

6,000 lb. Capacity - 48 in. Dump Height

### **SPECIAL FEATURES & BENEFITS**

- Designed for a minimum size footprint.
- Adjustable retaining bar.
- All cylinders are machine grade single acting style.
- ▶ The controllers are assembled in our U.L. listed panel shop.
- All shafts, axles and pins are hard chrome plated.
- All bearings are lifetime lubricated.
- These units are fully primed and finished with baked enamel.