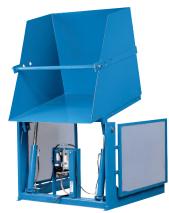

# MODEL DP-636-5248 STANDARD DUMPER

10 Year/250,000 Cycle Warranty

A 36" dump height is no problem for this industrial dumper because it is designed for smooth operation, with its 2 horsepower electric hydraulic power unit and convenient push button controls.

### ISO 9001:2015 Certified

2 HP Motor

Speed: 37 seconds

Capacity: 6,000 lbs

Carriage Dimension: 52 x 48 in.

Overall Dimension: 65 x 70 in.

Carriage Height: 53 in.

Arc Height: 108 in.

Arc Length: 79 in.

Shipping Weight: 1,145 lbs.

6,000 lb. Capacity - 36 in. Dump Height

### **SPECIAL FEATURES & BENEFITS**

- Designed for a minimum size footprint.
- Adjustable retaining bar.
- All cylinders are machine grade single acting style.
- ▶ The controllers are assembled in our U.L. listed panel shop.
- All shafts, axles and pins are hard chrome plated.
- All bearings are lifetime lubricated.
- ▶ These units are fully primed and finished with baked enamel.