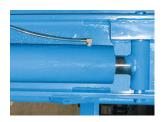

#### FEATURE DETAILS

Standard power unit

**▶** Cylinder

▶ Adjustable retaining bar

Standard mesh guard

Phone: 800-843-3625 • Fax: 630-584-9405 • www.advancelifts.com

### **SPECIAL FEATURES & BENEFITS**

- Designed for a minimum size footprint.
- Adjustable retaining bar.
- All cylinders are machine grade single acting style.
- ▶ The controllers are assembled in our U.L. listed panel shop.
- All shafts, axles and pins are hard chrome plated.
- All bearings are lifetime lubricated.
- ▶ These units are fully primed and finished with baked enamel.