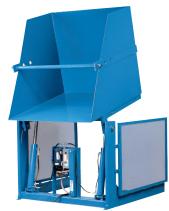

# MODEL DP-636-5236 STANDARD DUMPER

10 Year/250,000 Cycle Warranty

A 36" dump height is no problem for this industrial dumper because it is designed for smooth operation, with its 2 horsepower electric hydraulic power unit and convenient push button controls.

### ISO 9001:2015 Certified

2 HP Motor

Speed: 37 seconds

Capacity: 6,000 lbs

Carriage Dimension: 52 x 36 in.

Overall Dimension: 65 x 58 in.

Carriage Height: 53 in.

Arc Height: 99 in.

Arc Length: 70 in.

Shipping Weight: 1,100 lbs.

6,000 lb. Capacity - 36 in. Dump Height

### **SPECIAL FEATURES & BENEFITS**

- Designed for a minimum size footprint.
- Adjustable retaining bar.
- All cylinders are machine grade single acting style.
- ▶ The controllers are assembled in our U.L. listed panel shop.
- All shafts, axles and pins are hard chrome plated.
- All bearings are lifetime lubricated.
- ▶ These units are fully primed and finished with baked enamel.