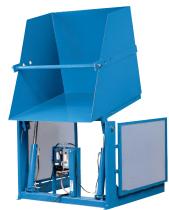

# MODEL DP-636-4048 STANDARD DUMPER

10 Year/250,000 Cycle Warranty

A 36" dump height is no problem for this industrial dumper because it is designed for smooth operation, with its 2 horsepower electric hydraulic power unit and convenient push button controls.

#### ISO 9001:2015 Certified

2 HP Motor

Speed: 37 seconds

Capacity: 6,000 lbs

Carriage Dimension: 40 x 48 in.

Overall Dimension: 53 x 70 in.

Carriage Height: 53 in.

Arc Height: 108 in.

Arc Length: 79 in.

Shipping Weight: 1,105 lbs.

6,000 lb. Capacity - 36 in. Dump Height

### **SPECIAL FEATURES & BENEFITS**

- Designed for a minimum size footprint.
- Adjustable retaining bar.
- All cylinders are machine grade single acting style.
- ▶ The controllers are assembled in our U.L. listed panel shop.
- All shafts, axles and pins are hard chrome plated.
- All bearings are lifetime lubricated.
- ▶ These units are fully primed and finished with baked enamel.