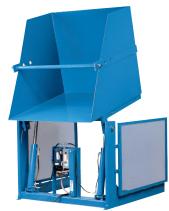

# MODEL DP-636-4036 STANDARD DUMPER

10 Year/250,000 Cycle Warranty

A 36" dump height is no problem for this industrial dumper because it is designed for smooth operation, with its 2 horsepower electric hydraulic power unit and convenient push button controls.

### ISO 9001:2015 Certified

2 HP Motor Speed: 37 seconds

Capacity: 6,000 lbs

Carriage Dimension: 40 x 36 in.

Overall Dimension: 53 x 58 in.

Carriage Height: 53 in.

Arc Height: 99 in.

Arc Length: 70 in.

Shipping Weight: 1,070 lbs.

6,000 lb. Capacity - 36 in. Dump Height