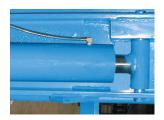

#### FEATURE DETAILS

Standard power unit

**▶** Cylinder

▶ Adjustable retaining bar

Standard mesh guard

Phone: 800-843-3625 • Fax: 630-584-9405 • www.advancelifts.com

### **SPECIAL FEATURES & BENEFITS**

- Designed for a minimum size footprint.
- Adjustable retaining bar.
- All cylinders are machine grade single acting style.
- ▶ The controllers are assembled in our U.L. listed panel shop.
- All shafts, axles and pins are hard chrome plated.
- All bearings are lifetime lubricated.
- ▶ These units are fully primed and finished with baked enamel.