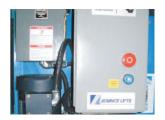

#### FEATURE DETAILS

Standard power unit

**▶** Cylinder

▶ Adjustable retaining bar

Standard mesh guard

Phone: 800-843-3625 • Fax: 630-584-9405 • www.advancelifts.com

### **SPECIAL FEATURES & BENEFITS**

- Designed for a minimum size footprint.
- Adjustable retaining bar.
- All cylinders are machine grade single acting style.
- ▶ The controllers are assembled in our U.L. listed panel shop.
- All shafts, axles and pins are hard chrome plated.
- All bearings are lifetime lubricated.
- ▶ These units are fully primed and finished with baked enamel.