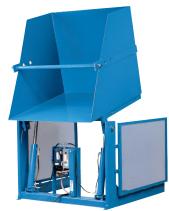

# MODEL DP-460-5248 STANDARD DUMPER

10 Year/250,000 Cycle Warranty

The convenience of dumping 2 tons at 60" becomes readily apparent when you use this reliable industrial dumper. You just load the carriage, position the load restraint bar and press the control button.

### ISO 9001:2015 Certified

2 HP Motor Speed: 53 seconds

Capacity: 4,000 lbs

Carriage Dimension: 52 x 48 in.

Overall Dimension: 65 x 70 in.

Carriage Height: 77 in.

Arc Height: 149 in.

Arc Length: 96 in.

Shipping Weight: 1,135 lbs.

4,000 lb. Capacity - 60 in. Dump Height

### **SPECIAL FEATURES & BENEFITS**

- Designed for a minimum size footprint.
- Adjustable retaining bar.
- All cylinders are machine grade single acting style.
- ▶ The controllers are assembled in our U.L. listed panel shop.
- All shafts, axles and pins are hard chrome plated.
- All bearings are lifetime lubricated.
- These units are fully primed and finished with baked enamel.