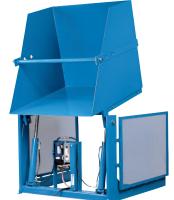

## MODEL DP-460-5236 STANDARD DUMPER

10 Year/250,000 Cycle Warranty

The convenience of dumping 2 tons at 60" becomes readily apparent when you use this reliable industrial dumper. You just load the carriage, position the load restraint bar and press the control button.

Shipping Weight: 1,090 lbs.

4,000 lb. Capacity - 60 in. Dump Height