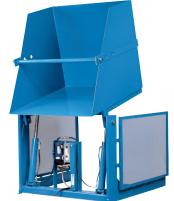

## MODEL DP-460-4036 STANDARD DUMPER

10 Year/250,000 Cycle Warranty

The convenience of dumping 2 tons at 60" becomes readily apparent when you use this reliable industrial dumper. You just load the carriage, position the load restraint bar and press the control button.

| ISO 9001:2015<br>Certified | 2 HP Motor                      |
|----------------------------|---------------------------------|
|                            | Speed: 53 seconds               |
|                            | Capacity: 4,000 lbs             |
|                            | Carriage Dimension: 40 x 36 in. |
|                            | Overall Dimension: 53 x 58 in.  |
|                            | Carriage Height: 77 in.         |
|                            | Arc Height: 140 in.             |
|                            | Arc Length: 89 in.              |
| inUSA                      | _                               |

Shipping Weight: 1,060 lbs.

4,000 lb. Capacity - 60 in. Dump Height