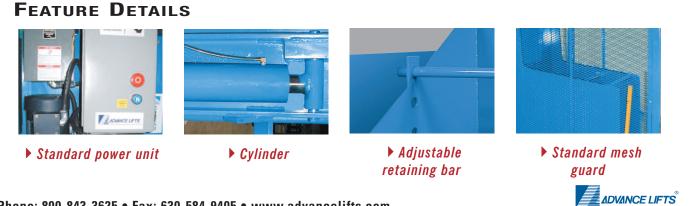

## **SPECIAL FEATURES & BENEFITS**

- Designed for a minimum size footprint.
- Adjustable retaining bar.
- All cylinders are machine grade single acting style.
- The controllers are assembled in our U.L. listed panel shop.
- All shafts, axles and pins are hard chrome plated.
- All bearings are lifetime lubricated.
- These units are fully primed and finished with baked enamel.