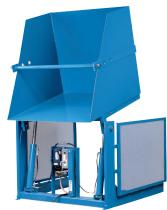

# MODEL DP-448-5248 STANDARD DUMPER

10 Year/250,000 Cycle Warranty

The convenience of dumping 2 tons at 48" becomes readily apparent when you use this reliable industrial dumper. You just load the carriage, position the load restraint bar and press the control button.

### ISO 9001:2015 Certified

2 HP Motor Speed: 33 seconds

Capacity: 4,000 lbs

Carriage Dimension: 52 x 48 in.

Overall Dimension: 65 x 70 in.

Carriage Height: 65 in.

Arc Height: 128 in.

Arc Length: 87 in.

### **SPECIAL FEATURES & BENEFITS**

- Designed for a minimum size footprint.
- Adjustable retaining bar.
- All cylinders are machine grade single acting style.
- ▶ The controllers are assembled in our U.L. listed panel shop.
- All shafts, axles and pins are hard chrome plated.
- All bearings are lifetime lubricated.
- These units are fully primed and finished with baked enamel.