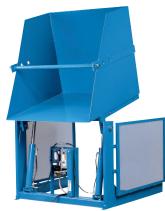

# MODEL DP-448-4048 STANDARD DUMPER

10 Year/250,000 Cycle Warranty

The convenience of dumping 2 tons at 48" becomes readily apparent when you use this reliable industrial dumper. You just load the carriage, position the load restraint bar and press the control button.

### ISO 9001:2015 Certified

2 HP Motor Speed: 33 seconds

Capacity: 4,000 lbs

Carriage Dimension: 40 x 48 in.

Overall Dimension: 53 x 70 in.

Carriage Height: 65 in.

Arc Height: 128 in.

Arc Length: 87 in.

Shipping Weight: 1,085 lbs.

4,000 lb. Capacity - 48 in. Dump Height

### **SPECIAL FEATURES & BENEFITS**

- Designed for a minimum size footprint.
- Adjustable retaining bar.
- All cylinders are machine grade single acting style.
- ▶ The controllers are assembled in our U.L. listed panel shop.
- All shafts, axles and pins are hard chrome plated.
- All bearings are lifetime lubricated.
- These units are fully primed and finished with baked enamel.