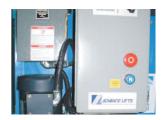

### FEATURE DETAILS

Standard power unit

**▶** Cylinder

▶ Adjustable retaining bar

Standard mesh guard

Phone: 800-843-3625 • Fax: 630-584-9405 • www.advancelifts.com

### **SPECIAL FEATURES & BENEFITS**

- Designed for a minimum size footprint.
- Adjustable retaining bar.
- All cylinders are machine grade single acting style.
- ▶ The controllers are assembled in our U.L. listed panel shop.
- All shafts, axles and pins are hard chrome plated.
- All bearings are lifetime lubricated.
- These units are fully primed and finished with baked enamel.