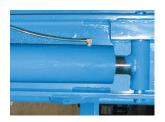

### FEATURE DETAILS

Standard power unit

**▶** Cylinder

▶ Adjustable retaining bar

Standard mesh guard

Phone: 800-843-3625 • Fax: 630-584-9405 • www.advancelifts.com

### **SPECIAL FEATURES & BENEFITS**

- Designed for a minimum size footprint.
- Adjustable retaining bar.
- All cylinders are machine grade single acting style.
- ▶ The controllers are assembled in our U.L. listed panel shop.
- All shafts, axles and pins are hard chrome plated.
- All bearings are lifetime lubricated.
- These units are fully primed and finished with baked enamel.