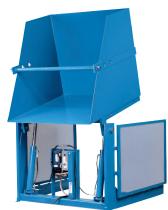

# MODEL DP-448-4036 STANDARD DUMPER

10 Year/250,000 Cycle Warranty

The convenience of dumping 2 tons at 48" becomes readily apparent when you use this reliable industrial dumper. You just load the carriage, position the load restraint bar and press the control button.

### ISO 9001:2015 Certified

2 HP Motor Speed: 33 seconds

Capacity: 4,000 lbs

Carriage Dimension: 40 x 36 in.

Overall Dimension: 53 x 58 in.

Carriage Height: 65 in.

Arc Height: 120 in.

Arc Length: 79 in.

Shipping Weight: 1,050 lbs.

4,000 lb. Capacity - 48 in. Dump Height