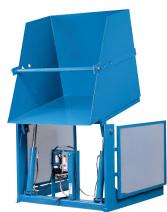

# MODEL DP-436-5248 STANDARD DUMPER

10 Year/250,000 Cycle Warranty

A 36" dump height is no problem for this industrial dumper because it is designed for smooth operation, with its 2 horsepower electric hydraulic power unit and convenient push button controls.

#### ISO 9001:2015 Certified

2 HP Motor Speed: 33 seconds

Capacity: 4,000 lbs

Carriage Dimension: 52 x 48 in.

Overall Dimension: 65 x 70 in.

Carriage Height: 53 in.

Arc Height: 108 in.

Arc Length: 79 in.

Shipping Weight: 1,115 lbs.

4,000 lb. Capacity - 36 in. Dump Height

### **SPECIAL FEATURES & BENEFITS**

- Designed for a minimum size footprint.
- Adjustable retaining bar.
- All cylinders are machine grade single acting style.
- ▶ The controllers are assembled in our U.L. listed panel shop.
- All shafts, axles and pins are hard chrome plated.
- All bearings are lifetime lubricated.
- ▶ These units are fully primed and finished with baked enamel.