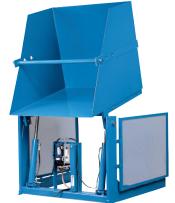

## MODEL DP-436-5236 STANDARD DUMPER

10 Year/250,000 Cycle Warranty

A 36" dump height is no problem for this industrial dumper because it is designed for smooth operation, with its 2 horsepower electric hydraulic power unit and convenient push button controls.

| ISO 9001:2015<br>Certified | 2 HP Motor                      |
|----------------------------|---------------------------------|
|                            | Speed: 33 seconds               |
| (UL)                       | Capacity: 4,000 lbs             |
|                            | Carriage Dimension: 52 x 36 in. |
|                            | Overall Dimension: 65 x 58 in.  |
|                            | Carriage Height: 65 in.         |
|                            | Arc Height: 99 in.              |
|                            | Arc Length: 70 in.              |
|                            |                                 |

Shipping Weight: 1,070 lbs.

4,000 lb. Capacity - 36 in. Dump Height

## **SPECIAL FEATURES & BENEFITS**

- Designed for a minimum size footprint.
- Adjustable retaining bar.
- All cylinders are machine grade single acting style.
- The controllers are assembled in our U.L. listed panel shop.
- All shafts, axles and pins are hard chrome plated.
- All bearings are lifetime lubricated.
- These units are fully primed and finished with baked enamel.