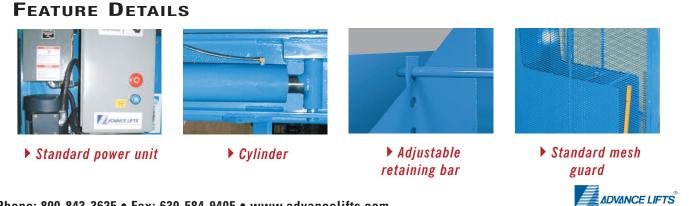

## **SPECIAL FEATURES & BENEFITS**

- Designed for a minimum size footprint.
- Adjustable retaining bar.
- All cylinders are machine grade single acting style.
- The controllers are assembled in our U.L. listed panel shop.
- All shafts, axles and pins are hard chrome plated.
- All bearings are lifetime lubricated.
- These units are fully primed and finished with baked enamel.