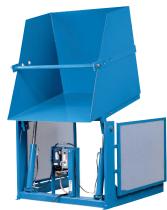

# MODEL DP-436-4048 STANDARD DUMPER

10 Year/250,000 Cycle Warranty

A 36" dump height is no problem for this industrial dumper because it is designed for smooth operation, with its 2 horsepower electric hydraulic power unit and convenient push button controls.

#### ISO 9001:2015 Certified

2 HP Motor Speed: 33 seconds

Capacity: 4,000 lbs

Carriage Dimension: 40 x 48 in.

Overall Dimension: 53 x 70 in.

Carriage Height: 65 in.

Arc Height: 128 in.

Arc Length: 87 in.

Shipping Weight: 1,085 lbs.

4,000 lb. Capacity - 36 in. Dump Height

### **SPECIAL FEATURES & BENEFITS**

- Designed for a minimum size footprint.
- Adjustable retaining bar.
- All cylinders are machine grade single acting style.
- ▶ The controllers are assembled in our U.L. listed panel shop.
- All shafts, axles and pins are hard chrome plated.
- All bearings are lifetime lubricated.
- ▶ These units are fully primed and finished with baked enamel.