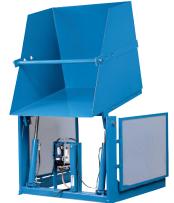

## MODEL DP-436-4036 STANDARD DUMPER

10 Year/250,000 Cycle Warranty

A 36" dump height is no problem for this industrial dumper because it is designed for smooth operation, with its 2 horsepower electric hydraulic power unit and convenient push button controls.

| ISO 9001:2015<br>Certified | 2 HP Motor                      |
|----------------------------|---------------------------------|
|                            | Speed: 33 seconds               |
| (UL)                       | Capacity: 4,000 lbs             |
|                            | Carriage Dimension: 40 x 36 in. |
|                            | Overall Dimension: 53 x 58 in.  |
|                            | Carriage Height: 53 in.         |
|                            | Arc Height: 99 in.              |
|                            | Arc Length: 70 in.              |

Shipping Weight: 1,040 lbs.

4,000 lb. Capacity - 36 in. Dump Height

## **SPECIAL FEATURES & BENEFITS**

- Designed for a minimum size footprint.
- Adjustable retaining bar.
- All cylinders are machine grade single acting style.
- The controllers are assembled in our U.L. listed panel shop.
- All shafts, axles and pins are hard chrome plated.
- All bearings are lifetime lubricated.
- These units are fully primed and finished with baked enamel.