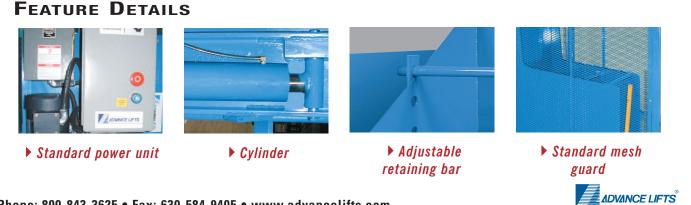

## **SPECIAL FEATURES & BENEFITS**

- Designed for a minimum size footprint.
- Adjustable retaining bar.
- All cylinders are machine grade single acting style.
- The controllers are assembled in our U.L. listed panel shop.
- All shafts, axles and pins are hard chrome plated.
- All bearings are lifetime lubricated.
- These units are fully primed and finished with baked enamel.