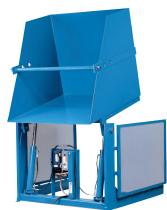

# MODEL DP-260-5248 STANDARD DUMPER

10 Year/250,000 Cycle Warranty

Dumping parts and materials at higher heights is not a problem with this 2,000 lb. capacity dumper that lets you dump at 5 feet. Even at this dump height you have complete, smooth control over the dumping operation.

### ISO 9001:2015 Certified

2 HP Motor

Speed: 33 seconds

Capacity: 2,000 lbs

Carriage Dimension: 52 x 48 in.

Overall Dimension: 65 x 70 in.

Carriage Height: 77 in.

Arc Height: 149 in.

Arc Length: 87 in.

Shipping Weight: 1,105 lbs.

2,000 lb. Capacity - 60 in. Dump Height