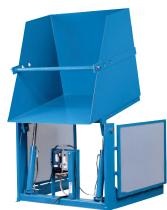

# MODEL DP-260-5236 STANDARD DUMPER

10 Year/250,000 Cycle Warranty

Dumping parts and materials at higher heights is not a problem with this 2,000 lb. capacity dumper that lets you dump at 5 feet. Even at this dump height you have complete, smooth control over the dumping operation.

### ISO 9001:2015 Certified

2 HP Motor

Speed: 33 seconds

Capacity: 2,000 lbs

Carriage Dimension: 52 x 36 in.

Overall Dimension: 65 x 58 in.

Carriage Height: 77 in.

Arc Height: 140 in.

Arc Length: 79 in.

Shipping Weight: 1,060 lbs.

2,000 lb. Capacity - 60 in. Dump Height

### **SPECIAL FEATURES & BENEFITS**

- Designed for a minimum size footprint.
- Adjustable retaining bar.
- All cylinders are machine grade single acting style.
- ▶ The controllers are assembled in our U.L. listed panel shop.
- All shafts, axles and pins are hard chrome plated.
- All bearings are lifetime lubricated.
- These units are fully primed and finished with baked enamel.