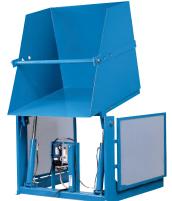

# MODEL DP-260-4048 STANDARD DUMPER

### 10 Year/250,000 Cycle Warranty

Dumping parts and materials at higher heights is not a problem with this 2,000 lb. capacity dumper that lets you dump at 5 feet. Even at this dump height you have complete, smooth control over the dumping operation.

**HP Motor** 

| ISO 9001:2015<br>Certified | 2 HP Motor                      |
|----------------------------|---------------------------------|
|                            | Speed: 33 seconds               |
| (UL)                       | Capacity: 2,000 lbs             |
|                            | Carriage Dimension: 40 x 48 in. |
|                            | Overall Dimension: 53 x 70 in.  |
|                            | Carriage Height: 77 in.         |
| made                       | Arc Height: 149 in.             |
|                            | Arc Length: 87 in.              |
|                            |                                 |

Shipping Weight: 1,065 lbs.

2,000 lb. Capacity - 60 in. Dump Height