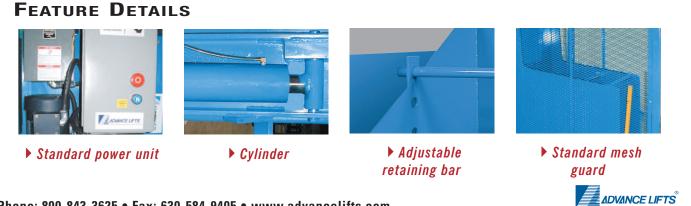

# **SPECIAL FEATURES & BENEFITS**

- Designed for a minimum size footprint.
- Adjustable retaining bar.
- All cylinders are machine grade single acting style.
- The controllers are assembled in our U.L. listed panel shop.
- All shafts, axles and pins are hard chrome plated.
- All bearings are lifetime lubricated.
- These units are fully primed and finished with baked enamel.