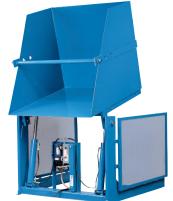

# MODEL DP-260-4036 STANDARD DUMPER

### 10 Year/250,000 Cycle Warranty

Dumping parts and materials at higher heights is not a problem with this 2,000 lb. capacity dumper that lets you dump at 5 feet. Even at this dump height you have complete, smooth control over the dumping operation.

| ISO 9001:2015<br>Certified | 2 HP Motor                      |
|----------------------------|---------------------------------|
|                            | Speed: 33 seconds               |
|                            | Capacity: 2,000 lbs             |
|                            | Carriage Dimension: 40 x 36 in. |
|                            | Overall Dimension: 53 x 58 in.  |
|                            | Carriage Height: 77 in.         |
|                            | Arc Height: 140 in.             |
|                            | Arc Length: 79 in.              |
|                            |                                 |

Shipping Weight: 1,030 lbs.

2,000 lb. Capacity - 60 in. Dump Height