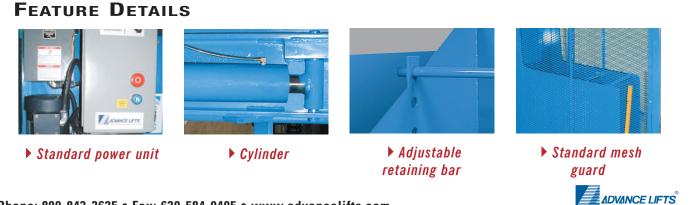

# **SPECIAL FEATURES & BENEFITS**

- Designed for a minimum size footprint.
- Adjustable retaining bar.
- All cylinders are machine grade single acting style.
- The controllers are assembled in our U.L. listed panel shop.
- All shafts, axles and pins are hard chrome plated.
- All bearings are lifetime lubricated.
- These units are fully primed and finished with baked enamel.