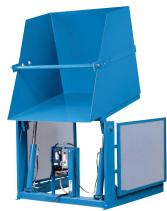

# MODEL DP-248-5248 STANDARD DUMPER

10 Year/250,000 Cycle Warranty

A 48" dump height is no problem for this industrial dumper because it is designed for smooth operation, with its 2 horsepower electric hydraulic power unit and convenient push button controls.

### ISO 9001:2015 Certified

2 HP Motor Speed: 25 seconds

Capacity: 2,000 lbs

Carriage Dimension: 52 x 48 in.

Overall Dimension: 65 x 70 in.

Carriage Height: 65 in.

Arc Height: 128 in.

Arc Length: 87 in.

Shipping Weight: 1,095 lbs.

2,000 lb. Capacity - 48 in. Dump Height

### **SPECIAL FEATURES & BENEFITS**

- Designed for a minimum size footprint.
- Adjustable retaining bar.
- All cylinders are machine grade single acting style.
- ▶ The controllers are assembled in our U.L. listed panel shop.
- All shafts, axles and pins are hard chrome plated.
- All bearings are lifetime lubricated.
- These units are fully primed and finished with baked enamel.