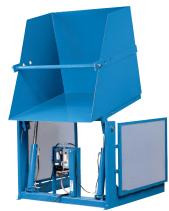

# MODEL DP-248-4048 STANDARD DUMPER

10 Year/250,000 Cycle Warranty

A 48" dump height is no problem for this industrial dumper because it is designed for smooth operation, with its 2 horsepower electric hydraulic power unit and convenient push button controls.

### ISO 9001:2015 Certified

2 HP Motor Speed: 25 seconds

Capacity: 2,000 lbs

Carriage Dimension: 40 x 48 in.

Overall Dimension: 53 x 70 in.

Carriage Height: 65 in.

Arc Height: 128 in.

Arc Length: 87 in.

Shipping Weight: 1,055 lbs

2,000 lb. Capacity - 48 in. Dump Height