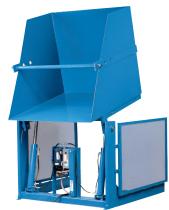

# MODEL DP-248-4036 STANDARD DUMPER

10 Year/250,000 Cycle Warranty

A 48" dump height is no problem for this industrial dumper because it is designed for smooth operation, with its 2 horsepower electric hydraulic power unit and convenient push button controls.

#### ISO 9001:2015 Certified

2 HP Motor Speed: 25 seconds

Capacity: 2,000 lbs

Carriage Dimension: 40 x 36 in.

Overall Dimension: 53 x 58 in.

Carriage Height: 65 in.

Arc Height: 120 in.

Arc Length: 79 in.

Shipping Weight: 1,020 lbs

2,000 lb. Capacity - 48 in. Dump Height

### **SPECIAL FEATURES & BENEFITS**

- Designed for a minimum size footprint.
- Adjustable retaining bar.
- All cylinders are machine grade single acting style.
- ▶ The controllers are assembled in our U.L. listed panel shop.
- All shafts, axles and pins are hard chrome plated.
- All bearings are lifetime lubricated.
- ▶ These units are fully primed and finished with baked enamel.