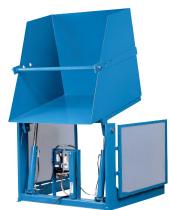

# MODEL DP-236-5248 STANDARD DUMPER

10 Year/250,000 Cycle Warranty

A 36" dump height is no problem for this industrial dumper because it is designed for smooth operation, with its 2 horsepower electric hydraulic power unit and convenient push button controls.

### ISO 9001:2015 Certified

2 HP Motor

Speed: 19 seconds

Capacity: 2,000 lbs

Carriage Dimension: 52 x 48 in.

Overall Dimension: 65 x 68 in.

Carriage Height: 53 in.

Arc Height: 108 in.

Arc Length: 79 in.

Shipping Weight: 1,085 lb

2,000 lb. Capacity - 36 in. Dump Height

### **SPECIAL FEATURES & BENEFITS**

- Designed for a minimum size footprint.
- Adjustable retaining bar.
- All cylinders are machine grade single acting style.
- ▶ The controllers are assembled in our U.L. listed panel shop.
- All shafts, axles and pins are hard chrome plated.
- All bearings are lifetime lubricated.
- ▶ These units are fully primed and finished with baked enamel.