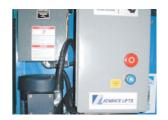

#### FEATURE DETAILS

▶ Standard power unit

**Cylinder** 

► Adjustable retaining bar

Standard mesh guard

Phone: 800-843-3625 • Fax: 630-584-9405 • www.advancelifts.com

### **SPECIAL FEATURES & BENEFITS**

- Designed for a minimum size footprint.
- Adjustable retaining bar.
- All cylinders are machine grade single acting style.
- ▶ The controllers are assembled in our U.L. listed panel shop.
- All shafts, axles and pins are hard chrome plated.
- All bearings are lifetime lubricated.
- ▶ These units are fully primed and finished with baked enamel.