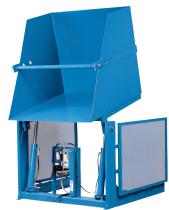

# MODEL DP-236-5236 STANDARD DUMPER

10 Year/250,000 Cycle Warranty

A 36" dump height is no problem for this industrial dumper because it is designed for smooth operation, with its 2 horsepower electric hydraulic power unit and convenient push button controls.

#### ISO 9001:2015 Certified

2 HP Motor Speed: 19 seconds

Capacity: 2,000 lbs

Carriage Dimension: 52 x 36 in.

Overall Dimension: 65 x 56 in.

Carriage Height: 53 in.

Arc Height: 99 in.

Arc Length: 70 in.

Shipping Weight: 1,040 lbs.

2,000 lb. Capacity - 36 in. Dump Height

### **SPECIAL FEATURES & BENEFITS**

- Designed for a minimum size footprint.
- Adjustable retaining bar.
- All cylinders are machine grade single acting style.
- ▶ The controllers are assembled in our U.L. listed panel shop.
- All shafts, axles and pins are hard chrome plated.
- All bearings are lifetime lubricated.
- ▶ These units are fully primed and finished with baked enamel.