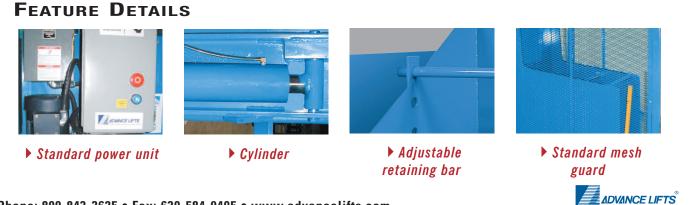

## SPECIAL FEATURES & BENEFITS

- Designed for a minimum size footprint.
- Adjustable retaining bar.
- All cylinders are machine grade single acting style.
- The controllers are assembled in our U.L. listed panel shop.
- All shafts, axles and pins are hard chrome plated.
- All bearings are lifetime lubricated.
- > These units are fully primed and finished with baked enamel.