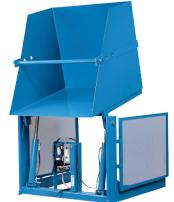

## MODEL DP-236-4048 STANDARD DUMPER

10 Year/250,000 Cycle Warranty

A 36" dump height is no problem for this industrial dumper because it is designed for smooth operation, with its 2 horsepower electric hydraulic power unit and convenient push button controls.

| ISO 9001:2015<br>Certified | 2 HP Motor                      |
|----------------------------|---------------------------------|
|                            | Speed: 19 seconds               |
| (Y)                        | Capacity: 2,000 lbs             |
|                            | Carriage Dimension: 40 x 48 in. |
|                            | Overall Dimension: 53 x 68 in.  |
|                            | Carriage Height: 53 in.         |
| made                       | Arc Height: 108 in.             |
|                            | Arc Length: 79 in.              |
|                            |                                 |

Shipping Weight: 1,045 lbs.

2,000 lb. Capacity - 36 in. Dump Height

## SPECIAL FEATURES & BENEFITS

- Designed for a minimum size footprint.
- Adjustable retaining bar.
- All cylinders are machine grade single acting style.
- The controllers are assembled in our U.L. listed panel shop.
- All shafts, axles and pins are hard chrome plated.
- All bearings are lifetime lubricated.
- > These units are fully primed and finished with baked enamel.