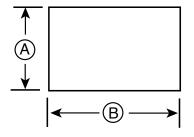

## **CLICK HERE FOR: Optional Accessories**

A = 48"-96", B = 96"-144" or 102"-168"