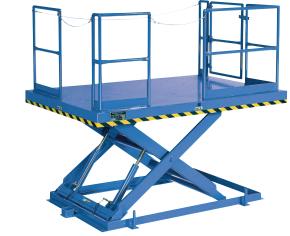

# MODEL CNC-2060 CAROUSEL & ORDER PICKING LIFT

## 10 Year/250,000 Cycle Warranty

The carousel and order picking lifts evolved from standard units to specialized units designed for order picking operations. Their chief features include handrail and gate configurations on three (3) sides and in some instances they have modified platform outlines. The units below are the most common configurations ordered, but custom layouts are not unusual.

#### ISO 9001:2015 Certified

Capacity: 2,000 lbs.
Min. Platform Size: 48 x 96 in.
Max. Platform Size: 96 x 144 in.
Travel: 60 in.
Lowered Height: 10 in.
Raised Height: 70 in.
Approx. Speed Up: 20 sec.
External Motor: 5 HP
Shipping Weight: 2,100 lbs.

2,000 lb. Capacity - 60" in. Travel