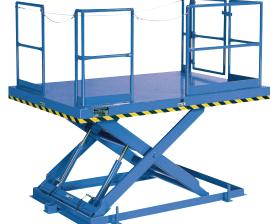

## MODEL CFC-2072 CAROUSEL & ORDER PICKING LIFT

10 Year/250,000 Cycle Warranty

The carousel and order picking lifts evolved from standard units to specialized units designed for order picking operations. Their chief features include handrail and gate configurations on three (3) sides and in some instances they have modified platform outlines. The units below are the most common configurations ordered, but custom layouts are not unusual.

## ISO 9001:2015 Certified

Capacity: 2,000 lbs. Min. Platform Size: 48 x 102 in. Max. Platform Size: 96 x 168 in. Travel: 72 in. Lowered Height: 8 in. Raised Height: 80 in. Approx. Speed Up: 24 sec. External Motor: 5 HP Shipping Weight: 2,700 lbs.

2,000 lb. Capacity - 72" in. Travel

## SPECIAL FEATURES & BENEFITS

- > These units are equipped with the patented "Platform Centering Devices", which doubles or triples lift life.
- All of the controllers are Underwriter Laboratory listed assemblies.
- > These units are equipped with remote power units mounted on mild steel reservoirs.
- These units are fully primed and finished with a baked enamel finish.
- All pressure hoses are double wire braid with JIC fittings.
- > These units conform to all applicable ANSI codes.