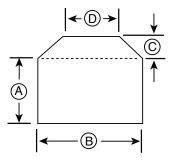

## **CLICK HERE FOR: Optional Accessories**

A = No less than 48", B = 96"-144" or 102"-168", A + C = No greater than 96", C = No greater than A/4

Phone: 800-843-3625 • Fax: 630-584-9405 • www.advancelifts.com