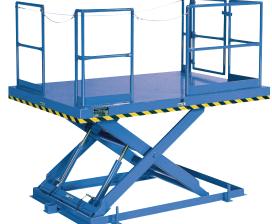

# MODEL CFC-2060 CAROUSEL & ORDER PICKING LIFT

10 Year/250,000 Cycle Warranty

The carousel and order picking lifts evolved from standard units to specialized units designed for order picking operations. Their chief features include handrail and gate configurations on three (3) sides and in some instances they have modified platform outlines. The units below are the most common configurations ordered, but custom layouts are not unusual.

#### ISO 9001:2015 Certified

Capacity: 2,000 lbs. Min. Platform Size: 48 x 96 in. Max. Platform Size: 96 x 144 in. Travel: 60 in. Lowered Height: 10 in. Raised Height: 70 in. Approx. Speed Up: 15 sec. External Motor: 5 HP Shipping Weight: 2,100 lbs.

### 2,000 lb. Capacity - 60" in. Travel

## SPECIAL FEATURES & BENEFITS

- > These units are equipped with the patented "Platform Centering Devices", which doubles or triples lift life.
- All of the controllers are Underwriter Laboratory listed assemblies.
- > These units are equipped with remote power units mounted on mild steel reservoirs.
- These units are fully primed and finished with a baked enamel finish.
- All pressure hoses are double wire braid with JIC fittings.
- > These units conform to all applicable ANSI codes.