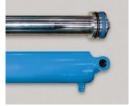

## **SPECIAL FEATURES & BENEFITS**

- ▶ These units are equipped with the patented "Platform Centering Devices", which doubles or triples lift life.
- All of the controllers are Underwriter Laboratory listed assemblies.
- These units are fully primed and finished with a baked enamel finish.
- The cylinders are machine grade with clear plastic return lines.
- All pressure hoses are double wire braid with JIC fittings.
- ▶ The reservoirs are mild steel.
- These units conform to all applicable ANSI codes.

#### FEATURE DETAILS

► Platform Centering Device

▶ UL Listed Control Panel

► Machine Grade Cylinder

► Double Wire Braid Hose

**▶** Power Unit