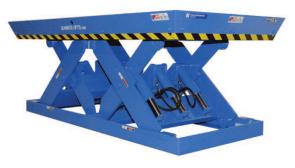

# MODEL HDVWDL-24048 DOUBLE LONG HEAVY DUTY

## 10 Year/250,000 Cycle Warranty

This Double Long lift table is made to handle those especially long loads that you may have to deal with. The double legs on this model provides extra stability to ensure smooth, safe and efficient operation.

#### ISO 9001:2015 Certified

Standard Min. Platform: 54 x 138 in.
Optional Max. Platform: 78 x 162 in.
Max. End Load Capacity: 8,400 lbs.
Max. Side Load Capacity: 16,000 lbs.
Baseframe Size: 54 x 138 in.

Lowered Height: 12 in. Raised Height: 60 in. Approx. Speed Up: 72 sec.

External Motor: 5 HP

Shipping Weight: 4,820 lbs.

24,000 lb. Capacity - 48 in. Travel