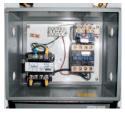

## **SPECIAL FEATURES & BENEFITS**

- ▶ These units are equipped with the patented "Platform Centering Devices", which doubles or triples lift life.
- All of the controllers are Underwriter Laboratory listed assemblies.
- These units are fully primed and finished with a baked enamel finish.
- The cylinders are machine grade with clear plastic return lines.
- All pressure hoses are double wire braid with JIC fittings.
- ▶ The reservoirs are mild steel.
- These units conform to all applicable ANSI codes.

#### FEATURE DETAILS

► Platform Centering Device

▶ UL Listed Control Panel

► Machine Grade Cylinder

► Double Wire Braid Hose

**▶** Power Unit