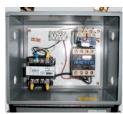

### **SPECIAL FEATURES & BENEFITS**

- ▶ These units are equipped with the patented "Platform Centering Devices", which doubles or triples lift life.
- All of the controllers are Underwriter Laboratory listed assemblies.
- ▶ These units are fully primed and finished with a baked enamel finish.
- ▶ The cylinders are machine grade with clear plastic return lines.
- All pressure hoses are double wire braid with JIC fittings.
- ▶ The reservoirs are mild steel.
- ▶ These units conform to all applicable ANSI codes.

#### FEATURE DETAILS

► Platform Centering Device

▶ UL Listed Control Panel

► Machine Grade Cylinder

► Double Wire Braid Hose

**▶** Power Unit