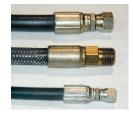

### **SPECIAL FEATURES & BENEFITS**

- ▶ These units are equipped with the patented "Platform Centering Devices", which doubles or triples lift life.
- All of the controllers are Underwriter Laboratory listed assemblies.
- ▶ These units are fully primed and finished with a baked enamel finish.
- ▶ The cylinders are machine grade with clear plastic return lines.
- All pressure hoses are double wire braid with JIC fittings.
- ▶ The reservoirs are mild steel.
- ▶ These units conform to all applicable ANSI codes.

#### FEATURE DETAILS

► Platform Centering Device

▶ UL Listed Control Panel

► Machine Grade Cylinder

► Double Wire Braid Hose

**▶** Power Unit