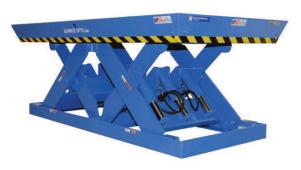

# MODEL HDVWDL-24036 DOUBLE LONG HEAVY DUTY

## 10 Year/250,000 Cycle Warranty

This Double Long lift table is made to handle those especially long loads that you may have to deal with. The double legs on this model provides extra stability to ensure smooth, safe and efficient operation.

#### ISO 9001:2015 Certified

Standard Min. Platform: 54 x 122 in.
Optional Max. Platform: 78 x 146 in.
Max. End Load Capacity: 9,600 lbs.
Max. Side Load Capacity: 19,200 lbs.
Baseframe Size: 54 x 122 in.
Lowered Height: 11.75 in.
Raised Height: 47.75 in.

External Motor: 5 HP Shipping Weight: 4,180 lbs.

Approx. Speed Up: 54 sec.

24,000 lb. Capacity - 36 in. Travel