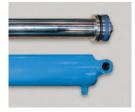

### **SPECIAL FEATURES & BENEFITS**

- ▶ These units are equipped with the patented "Platform Centering Devices", which doubles or triples lift life.
- All of the controllers are Underwriter Laboratory listed assemblies.
- ▶ These units are fully primed and finished with a baked enamel finish.
- ▶ The cylinders are machine grade with clear plastic return lines.
- All pressure hoses are double wire braid with JIC fittings.
- ▶ The reservoirs are mild steel.
- ▶ These units conform to all applicable ANSI codes.

#### FEATURE DETAILS

► Platform Centering Device

▶ UL Listed Control Panel

► Machine Grade Cylinder

► Double Wire Braid Hose

**▶** Power Unit