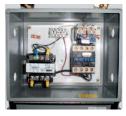

### **SPECIAL FEATURES & BENEFITS**

- ▶ These units are equipped with the patented "Platform Centering Devices", which doubles or triples lift life.
- All of the controllers are Underwriter Laboratory listed assemblies.
- ▶ These units are fully primed and finished with a baked enamel finish.
- ▶ The cylinders are machine grade with clear plastic return lines.
- All pressure hoses are double wire braid with JIC fittings.
- ▶ The reservoirs are mild steel.
- These units conform to all applicable ANSI codes.

#### FEATURE DETAILS

► Platform Centering Device

▶ UL Listed Control Panel

► Machine Grade Cylinder

► Double Wire Braid Hose

**▶** Power Unit