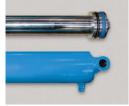

### **SPECIAL FEATURES & BENEFITS**

- ▶ These units are equipped with the patented "Platform Centering Devices", which doubles or triples lift life.
- All of the controllers are Underwriter Laboratory listed assemblies.
- ▶ These units are fully primed and finished with a baked enamel finish.
- ▶ The cylinders are machine grade with clear plastic return lines.
- All pressure hoses are double wire braid with JIC fittings.
- ▶ The reservoirs are mild steel.
- These units conform to all applicable ANSI codes.

#### FEATURE DETAILS

► Platform Centering Device

▶ UL Listed Control Panel

► Machine Grade Cylinder

► Double Wire Braid Hose

**▶** Power Unit