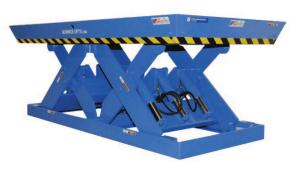

# MODEL HDVWDL-20060 DOUBLE LONG HEAVY DUTY

## 10 Year/250,000 Cycle Warranty

This Double Long lift table is made to handle those especially long loads that you may have to deal with. The double legs on this model provides extra stability to ensure smooth, safe and efficient operation.

ISO 9001:2015 Certified

Standard Min. Platform: 54 x 170 in.
Optional Max. Platform: 78 x 194 in.
Max. End Load Capacity: 8,200 lbs.
Max. Side Load Capacity: 11,800 lbs.
Baseframe Size: 54 x 170 in.
Lowered Height: 12 in.
Raised Height: 72 in.
Approx. Speed Up: 96 sec.

External Motor: 5 HP Shipping Weight: 5,380 lbs.

20,000 lb. Capacity - 60 in. Travel